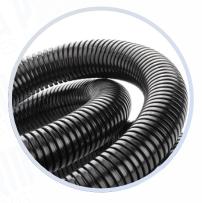

# HDPE CORRUGATED PIPES BY PRIMA INDUSTRIES

**SUPERIOR QUALITY** 

LONG LIFE

**MEETS INTERNATIONAL STANDARDS** 

### SPECIFICATIONS

| MATERIAL            | HDPE                        |
|---------------------|-----------------------------|
| CORRUGATION         | 5MM TO 20MM                 |
| WALL THICKNESS (MM) | 1MM-3MM                     |
| INNER DIAMETER (MM) | 65, 75, 85, 95, 110, 135 MM |