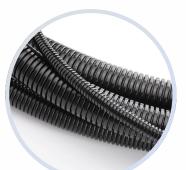

# HDPE CORRUGATED PIPES BY PRIMA INDUSTRIES

**SUPERIOR QUALITY** 

LONG LIFE

**MEETS INTERNATIONAL STANDARDS** 

### SPECIFICATIONS

| MATERIAL            | HDPE                        |
|---------------------|-----------------------------|
| CORRUGATION         | 5MM TO 20MM                 |
| WALL THICKNESS (MM) | 1MM-3MM                     |
| INNER DIAMETER (MM) | 65, 75, 85, 95, 110, 135 MM |