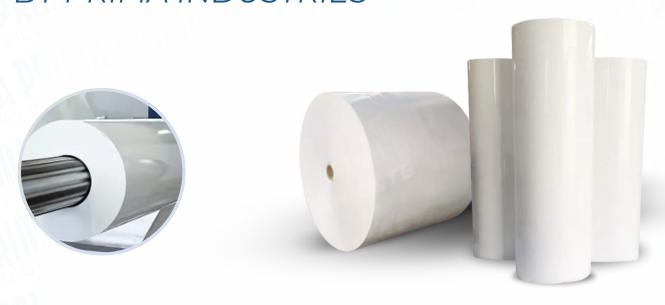

# **MANURE BELTS**

#### **SPECIFICATIONS**

| MATERIAL  | POLYPROPYLENE & POLYETHYLENE |
|-----------|------------------------------|
| CONDITION | NEW                          |
| WIDTH     | 500MM2000MM                  |
| LENGTH    | CUSTOMIZED LENGTH            |

## **SPECIFICATIONS**

| THICKNESS | 1.0-1.3MM |  |
|-----------|-----------|--|
| COLOR     | WHITE     |  |